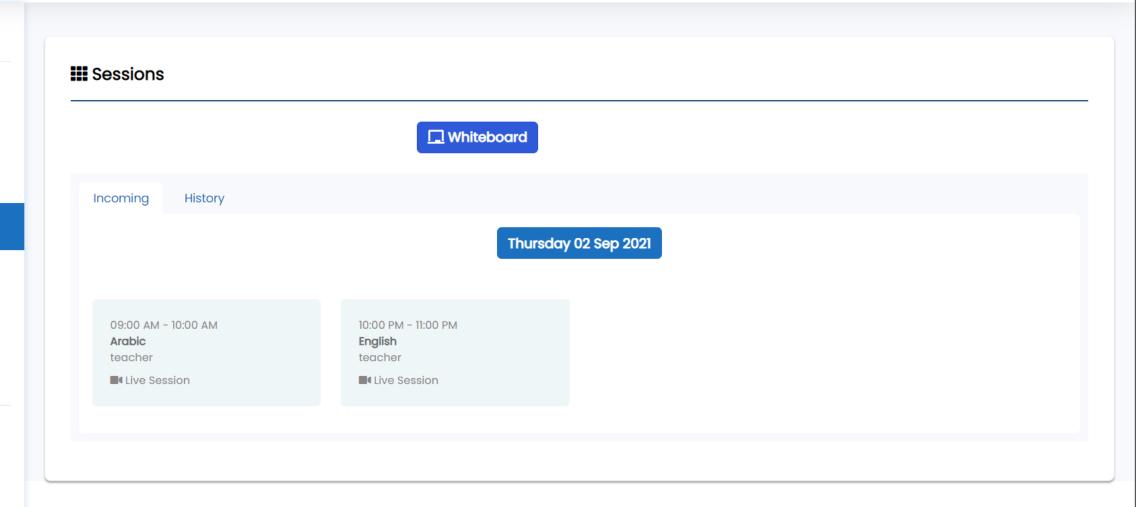

### **Sessions**

☆ Home

**Lessons** 

Assignments

Sessions

**a** Calendar

**Excuses** 

Quizzes

### **Sessions Timetable**

Monday 16 Aug 2021

08:00 PM - 09:00 PM

**English Skills** 

teacher

Join time: 08:10 PM

On time

■ Live Session

11:00 PM - 11:30 PM

Arabic

teacher

Absent

Live Session

Tuesday 10 Aug 2021

09:00 AM - 09:45 AM

English

09:45 AM - 10:30 AM

Math

12:00 PM - 12:45 PM

Arabic