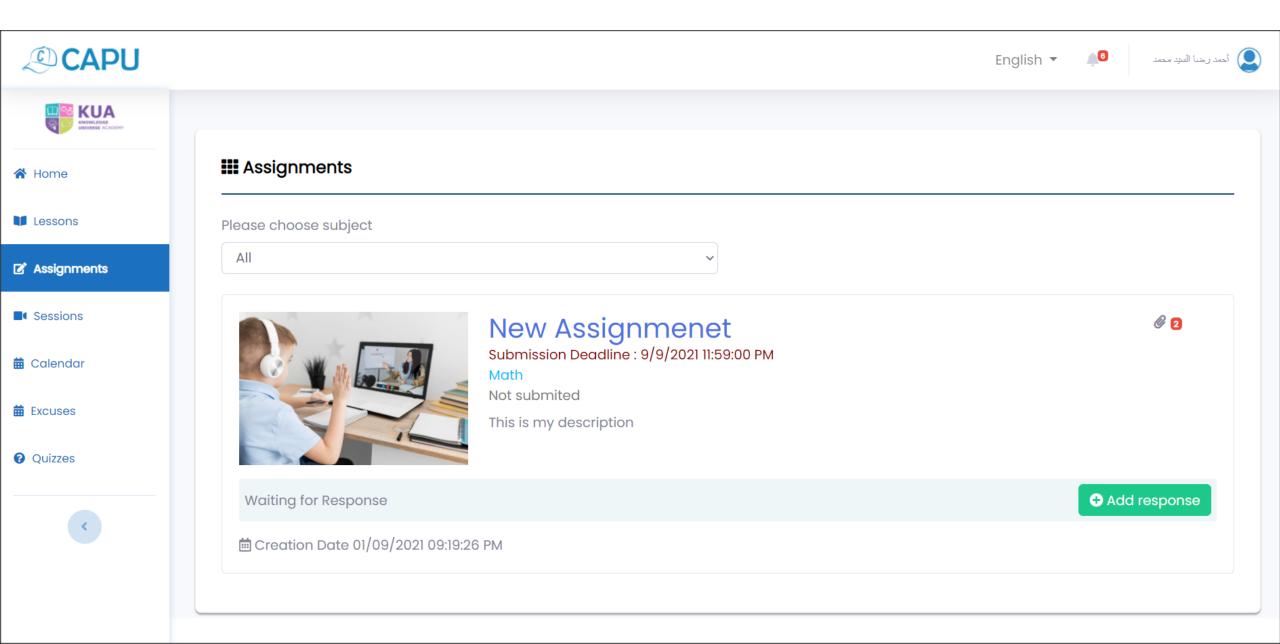

**Excuses** 

Quizzes

**New Assignmenet** Submission Deadline: 09/09/2021 11:59:00 PM Math

Not submited

This is my description

Waiting for Response

@ 2

+ Add response