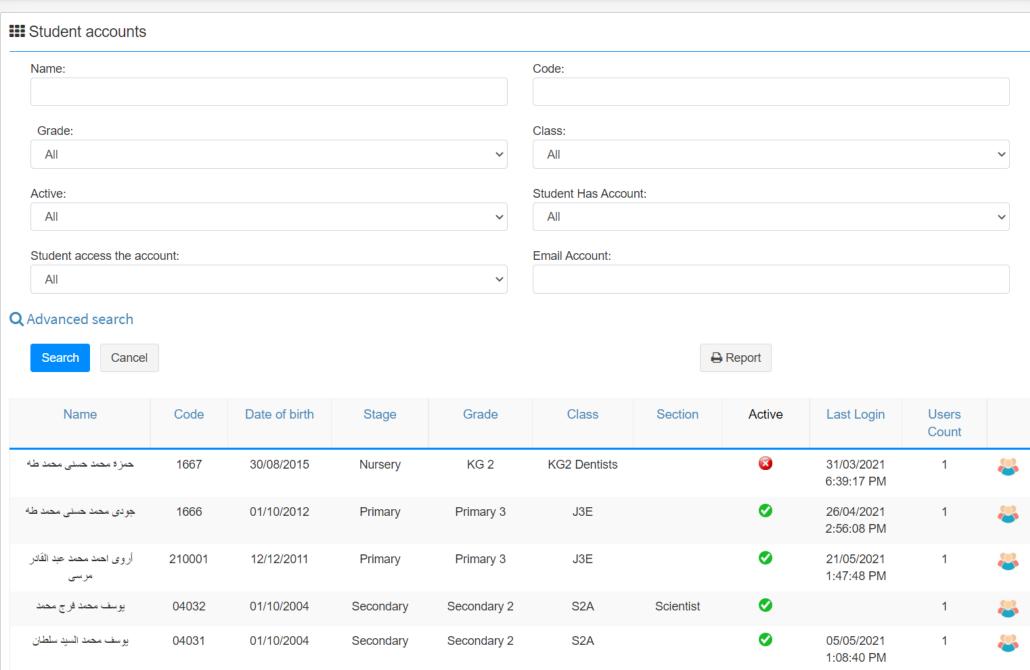

></b> | * |  |  |  |  |
| I M A G E<br>AVAILABLE |          |               |              |          |            |   |         |   |  |  |  |  |
|                        |          | Preparatory 1 | Computer     | chapter2 | 3          | 0 | <b></b> | * |  |  |  |  |
|                        |          |               |              |          |            |   |         |   |  |  |  |  |
|                        |          |               |              |          |            |   |         |   |  |  |  |  |
|                        |          |               |              |          |            |   |         |   |  |  |  |  |





### **Students Absence**









### **Students List**



Go

Go

Go

Go

Go

Medic ~

Medic ~

Medic

Medic ~

Medic v





### **Student accounts**











### Suspended account













|          | School Logo        |
|----------|--------------------|
| <b>2</b> | Dashboard          |
|          | Student Affairs    |
| ₽        | Secretary Reports  |
| Ť        | Nursery Applicants |
| *        | Online gradebook   |
| ß        | Absence            |
| •        | Push Notification  |
|          | CAPU Classes       |
| Ø        | Assignments        |
|          | Lessons            |
| ₩        | Calender           |
| 0        | Excuses            |
|          | Student Accounts   |
| 0        | Quizzes            |
| *        | Subject Setting    |

System Codes

Administration

| Academic Year :  |          |                |          |
|------------------|----------|----------------|----------|
| 2021-2022        | ~