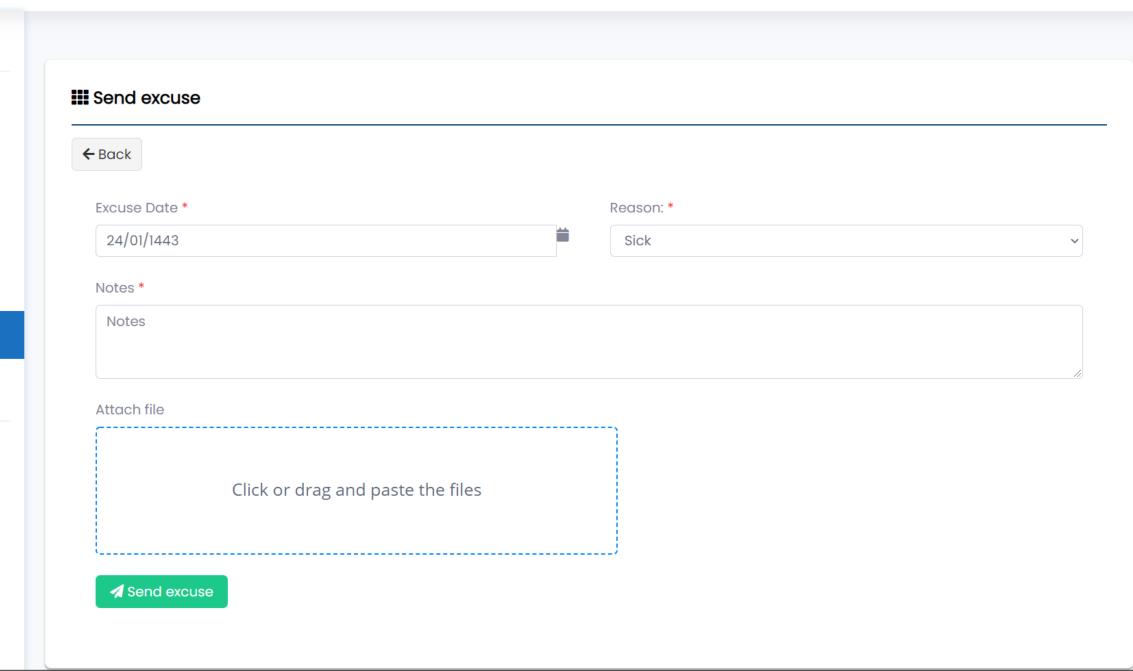

### **Send Excuse**

☆ Home

Lessons

Assignments

Sessions

**a** Calendar

**Excuses** 

Quizzes