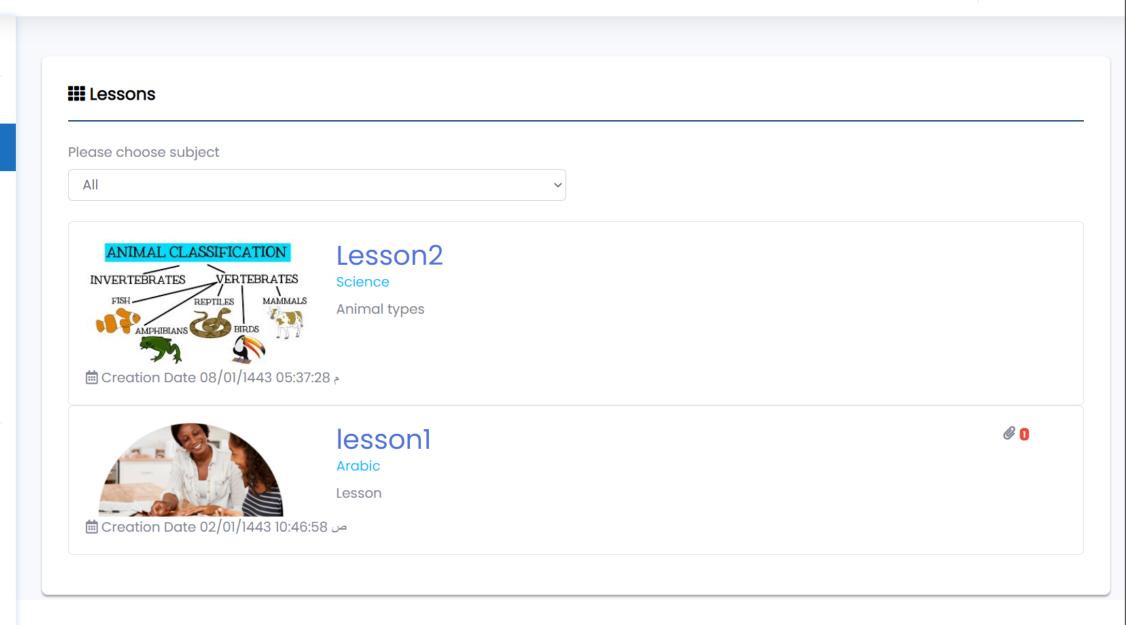

### Lessons

Upload class materials to students with different media types (Word, PDF, PowerPoint, Images, Videos..etc)

 Share Youtube Videos and link with School Youtube Channel

#### Lesson2

Science

Not submited

Animal types