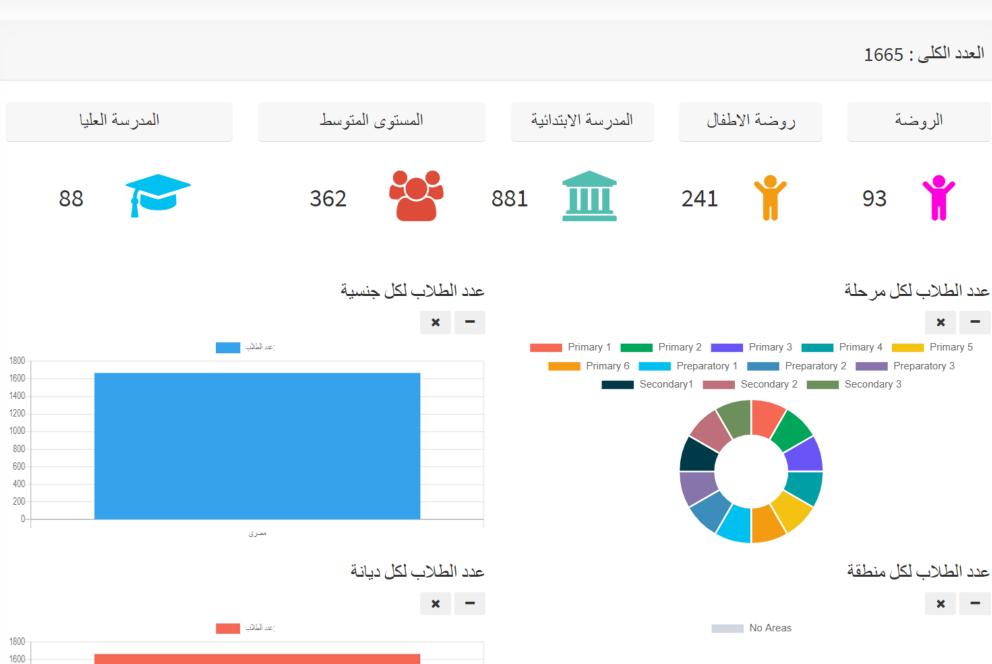

10  | 11  |
| 12  | 13  | 14  | 15  | 16  | 17  | 18  |
| 19  | 20  | 21  | 22  | 23  | 24  | 25  |
| 26  | 27  | 28  | 29  | 30  | 1   | 2   |

### **Excuses**





### **Send Excuse**









☆ Home

Lessons

Assignments

Sessions

**a** Calendar

**Excuses** 

Quizzes





### Quizzes









☆ Home

**Lessons** 

Assignments

Sessions

**a** Calendar

**Excuses** 

Quizzes

Creation Date 24 August 10:39 AM



### **MCQ Question**



### **True and False Question**



### **Essay Question**



### **Internet Offline detection**



### **Internet Online detection**







# **Admin Panel**





### **Dashboard**







### **Change Language**





1600

### **Arabic Dashboard**























#### ا 🔳 دروس



#### الاعذار



























#### کی وجبات





















### **Student Classes**



|                   | chool Lag          |  |  |  |  |  |  |  |  |  |
|-------------------|--------------------|--|--|--|--|--|--|--|--|--|
| <b>2</b>          | Dashboard          |  |  |  |  |  |  |  |  |  |
|                   | Student Affairs    |  |  |  |  |  |  |  |  |  |
| O Students        |                    |  |  |  |  |  |  |  |  |  |
| O Student Classes |                    |  |  |  |  |  |  |  |  |  |
| 0                 | Secretary Reports  |  |  |  |  |  |  |  |  |  |
| Ť                 | Nursery Applicants |  |  |  |  |  |  |  |  |  |
| *                 | Online gradebook   |  |  |  |  |  |  |  |  |  |
| ß                 | Absence            |  |  |  |  |  |  |  |  |  |
| •                 | Push Notification  |  |  |  |  |  |  |  |  |