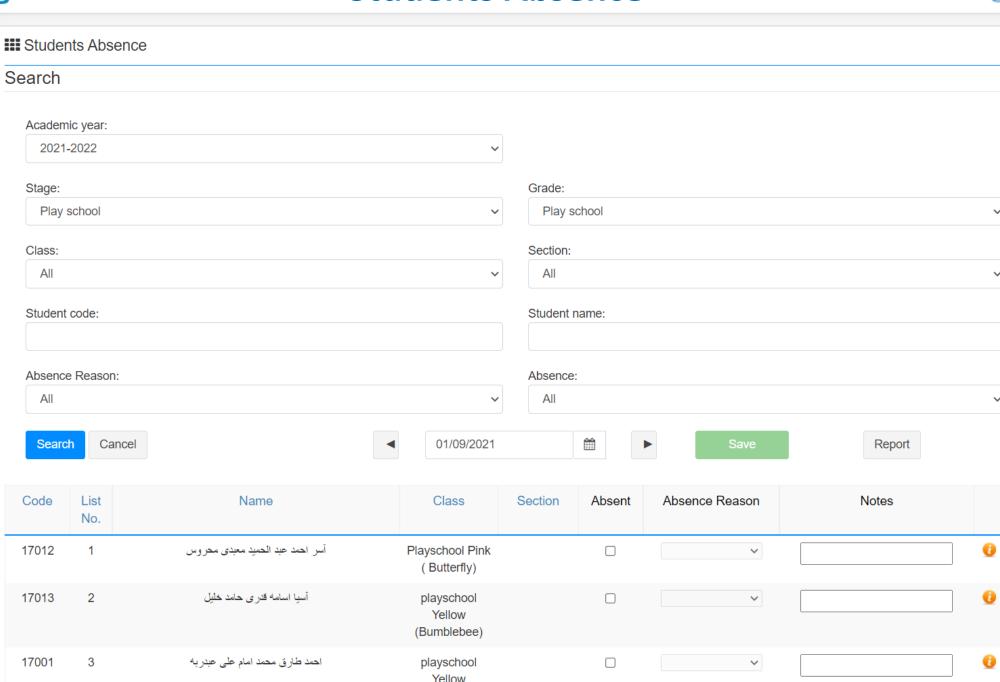

### **Students Absence**

| Academic year:   |               |   |
|------------------|---------------|---|
| 2021-2022        |               |   |
| Stage:           | Grade:        |   |
| All              | <b>∨</b> All  |   |
| Class:           | Section:      |   |
| All              | <b>→</b> All  | • |
| Student code:    | Student name: |   |
| Search Cancel    | Save          |   |
| matched results. |               |   |