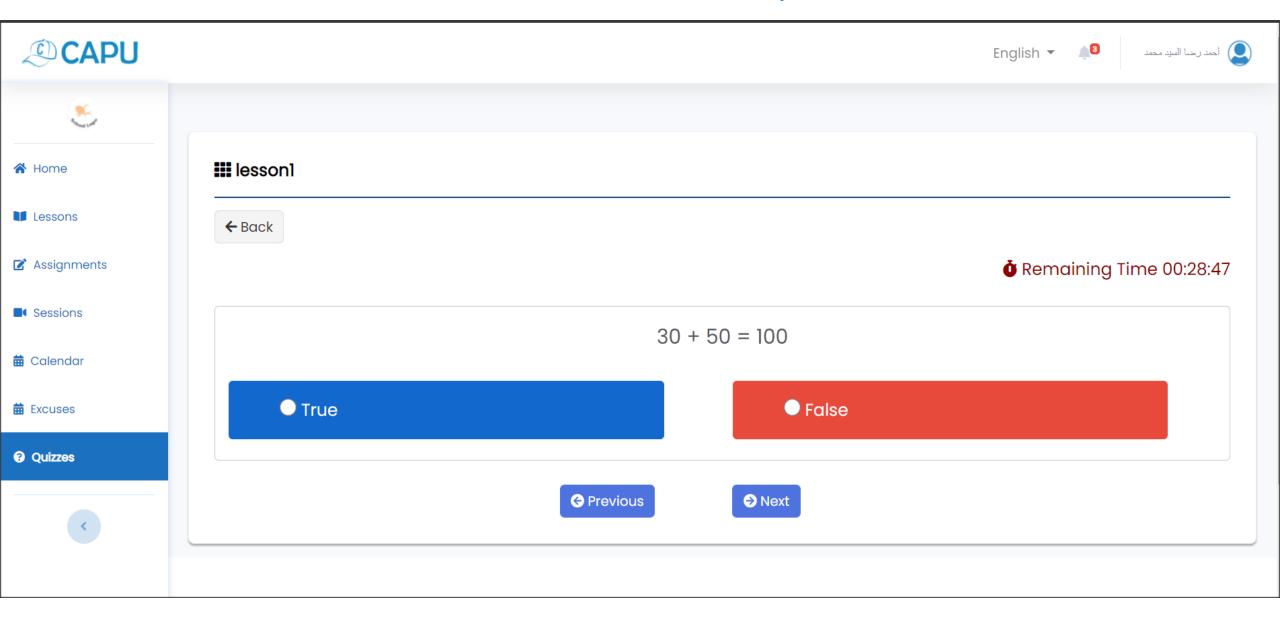

### **True and False Question**

- Multiple question types (MCQ True/False Essay)
- Question bank
- Internet connection detection