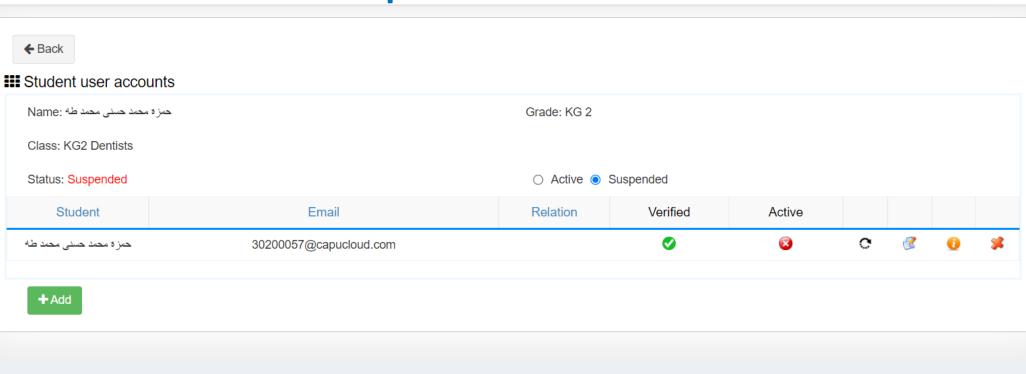

## **Suspend Accounts**

Can suspend unpaid students accounts

### **Student accounts**

### Suspended account

|          | School Logo        |
|----------|--------------------|
| <b>2</b> | Dashboard          |
|          | Student Affairs    |
| ₽        | Secretary Reports  |
| Ť        | Nursery Applicants |
| *        | Online gradebook   |
| ß        | Absence            |
| •        | Push Notification  |
|          | CAPU Classes       |
| Ø        | Assignments        |
|          | Lessons            |
| ₩        | Calender           |
| 0        | Excuses            |
|          | Student Accounts   |
| 0        | Quizzes            |
| *        | Subject Setting    |