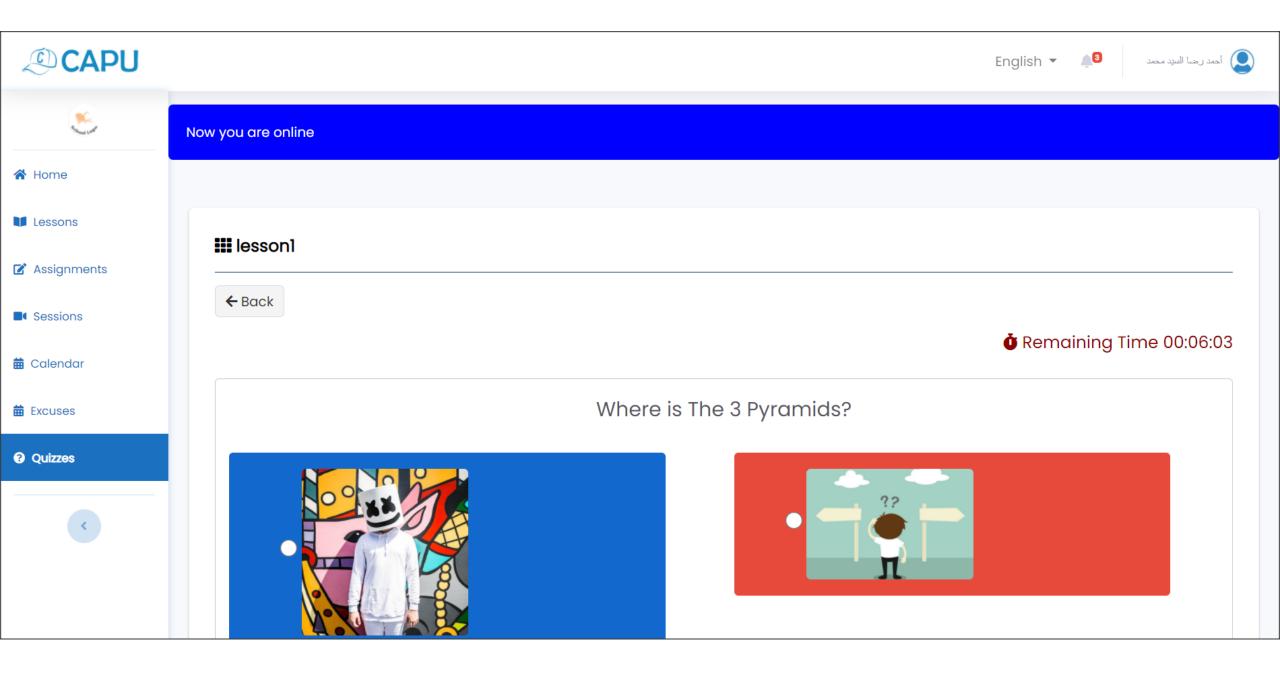

### **Internet Online detection**

- Multiple question types (MCQ True/False Essay)
- Question bank
- Internet connection detection