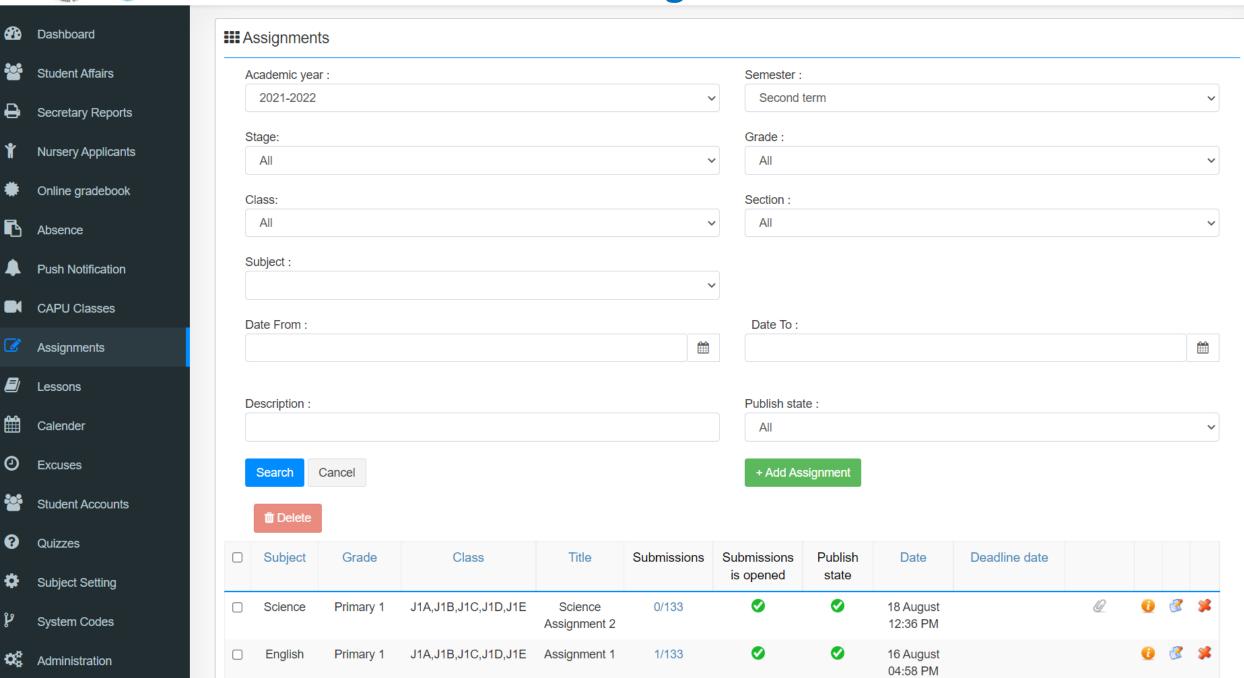

|  |  |  |
| Ħ                 | Calender           |  |  |  |  |  |  |  |  |  |
| 0                 | Excuses            |  |  |  |  |  |  |  |  |  |
|                   | Student Accounts   |  |  |  |  |  |  |  |  |  |
| 8                 | Quizzes            |  |  |  |  |  |  |  |  |  |

| Academic year:   |               |   |
|------------------|---------------|---|
| 2021-2022        |               |   |
| Stage:           | Grade:        |   |
| All              | <b>∨</b> All  |   |
| Class:           | Section:      |   |
| All              | <b>→</b> All  | • |
| Student code:    | Student name: |   |
| Search Cancel    | Save          |   |
| matched results. |               |   |





Absence

CAPU Classes

Student Accounts



### **CAPU Classes**







## **Assignments**







### **Add Assignment**



|              | Mool Low           |
|--------------|--------------------|
| <b>2</b>     | Dashboard          |
|              | Student Affairs    |
| <del>-</del> | Secretary Reports  |
| *            | Nursery Applicants |
| *            | Online gradebook   |
| ß            | Absence            |
| •            | Push Notification  |
|              | CAPU Classes       |
| <b></b>      | Assignments        |
|              | Lessons            |
| <b>#</b>     | Calender           |
| 0            | Excuses            |
|              | Student Accounts   |
| 8            | Quizzes            |
| •            | Subject Setting    |
| ħ            | System Codes       |
| Q.           | Administration     |





### **Edit Assignment**









## Quizzes