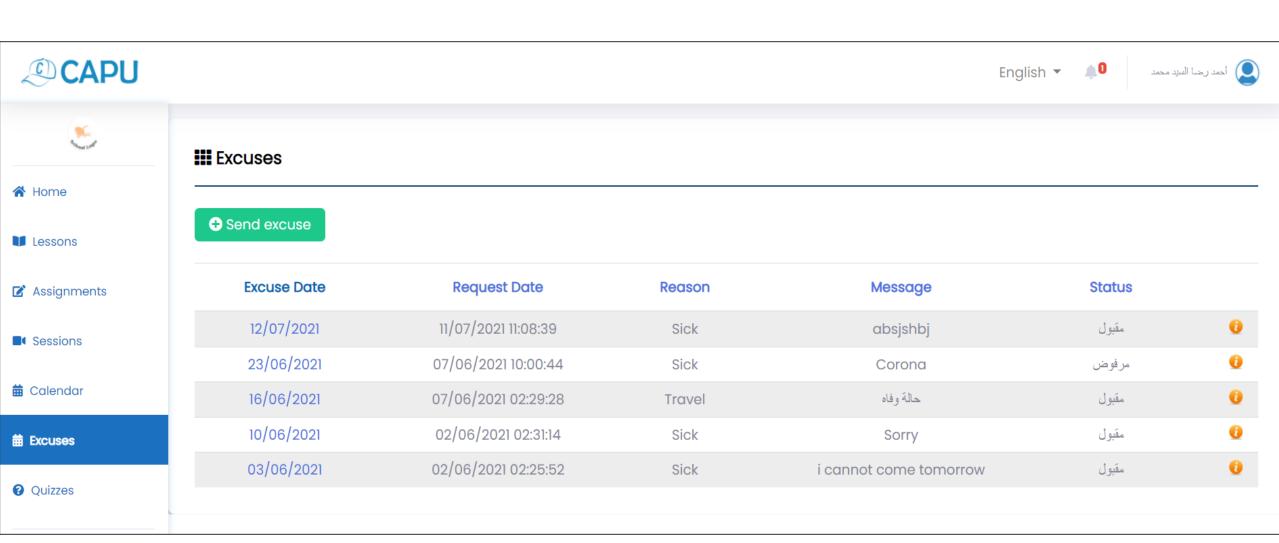

zzes



#### **Download App**





teacher Absent

Live Session

### **Sessions Timetable**

Monday 16 Aug 2021

08:00 PM - 09:00 PM

**English Skills** 

teacher

Join time: 08:10 PM

On time

■ Live Session

11:00 PM - 11:30 PM

Arabic

teacher

Absent

Live Session

Tuesday 10 Aug 2021

09:00 AM - 09:45 AM

English

09:45 AM - 10:30 AM

Math

12:00 PM - 12:45 PM

Arabic





### **Calendar**









☆ Home

Lessons

Assignments

Sessions



**Excuses** 

Quizzes



| Sun | Mon | Tue | Wed | Thu | Fri | Sat |
|-----|-----|-----|-----|-----|-----|-----|
| 29  |     |     | 1   | 2   | 3   | 4 ^ |
| 5   | 6   | 7   | 8   | 9   | 10  | 11  |
| 12  | 13  | 14  | 15  | 16  | 17  | 18  |
| 19  | 20  | 21  | 22  | 23  | 24  | 25  |
| 26  | 27  | 28  | 29  | 30  | 1   | 2   |

### **Excuses**





### **Send Excuse**









☆ Home

Lessons

Assignments

Sessions

**a** Calendar

**Excuses** 

Quizzes





### Quizzes









☆ Home

**Lessons** 

Assignments

Sessions

**a** Calendar

**Excuses** 

Quizzes

Creation Date 24 August 10:39 AM



### **MCQ Question**



### **True and False Question**



### **Essay Question**



### **Internet Offline detection**



### **Internet Online detection**







# **Admin Panel**





### **Dashboard**







### **Change Language**





1600

### **Arabic Dashboard**























#### ا 🔳 دروس



#### الاعذار



























#### کی وجبات





















### **Student Classes**



|                   | chool Lag          |  |  |  |  |  |  |  |  |  |
|-------------------|--------------------|--|--|--|--|--|--