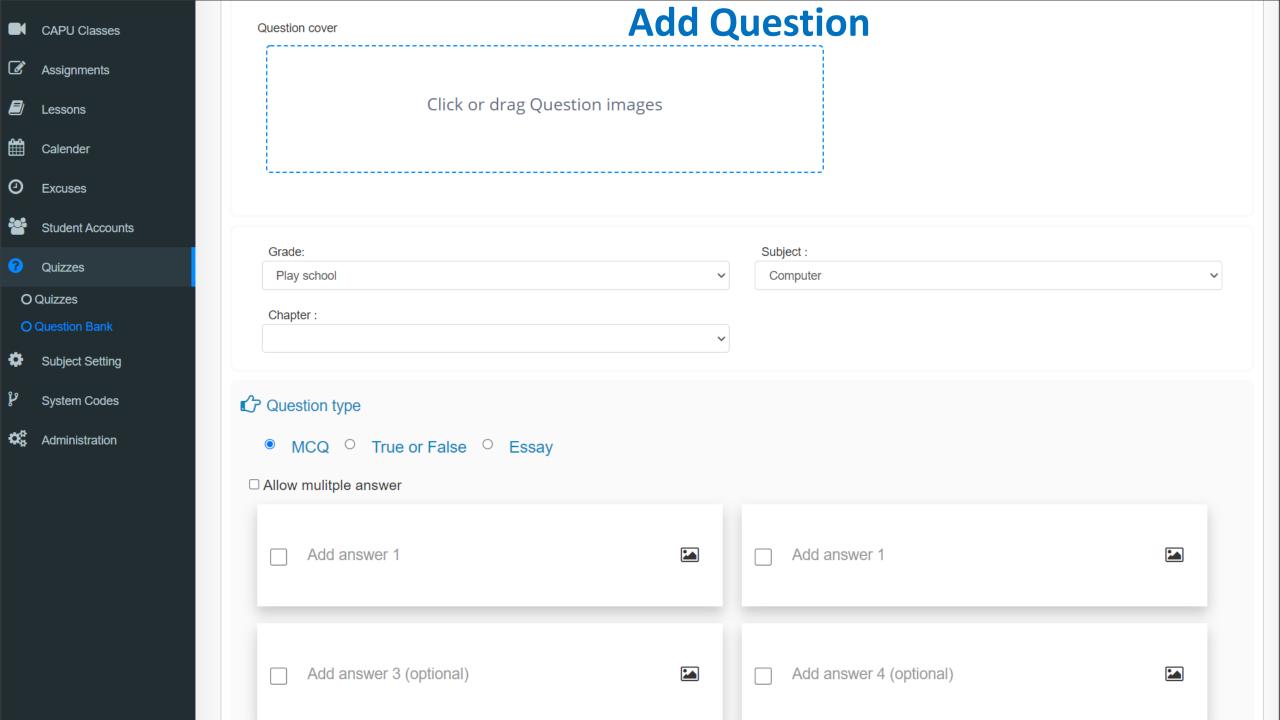

### **MCQ Question**

- Multiple question types (MCQ True/False Essay)
- Question bank
- Internet connection detection