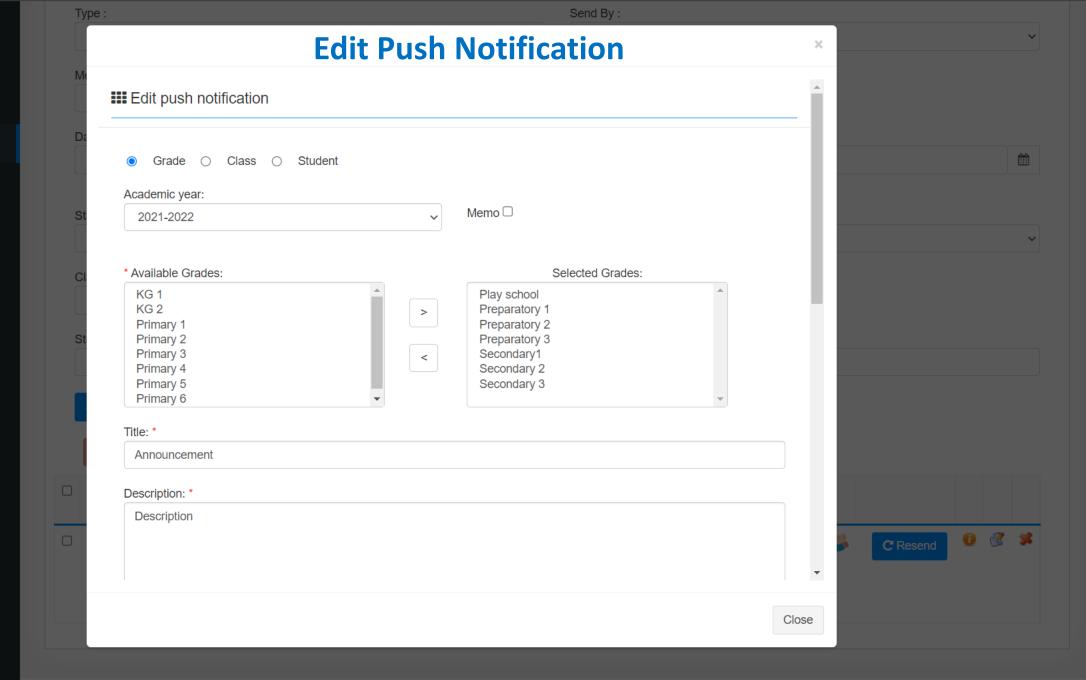

## **Push Notification**

Push notification gives alerts of notifications and events on the spot.

#### **Push Notifications**