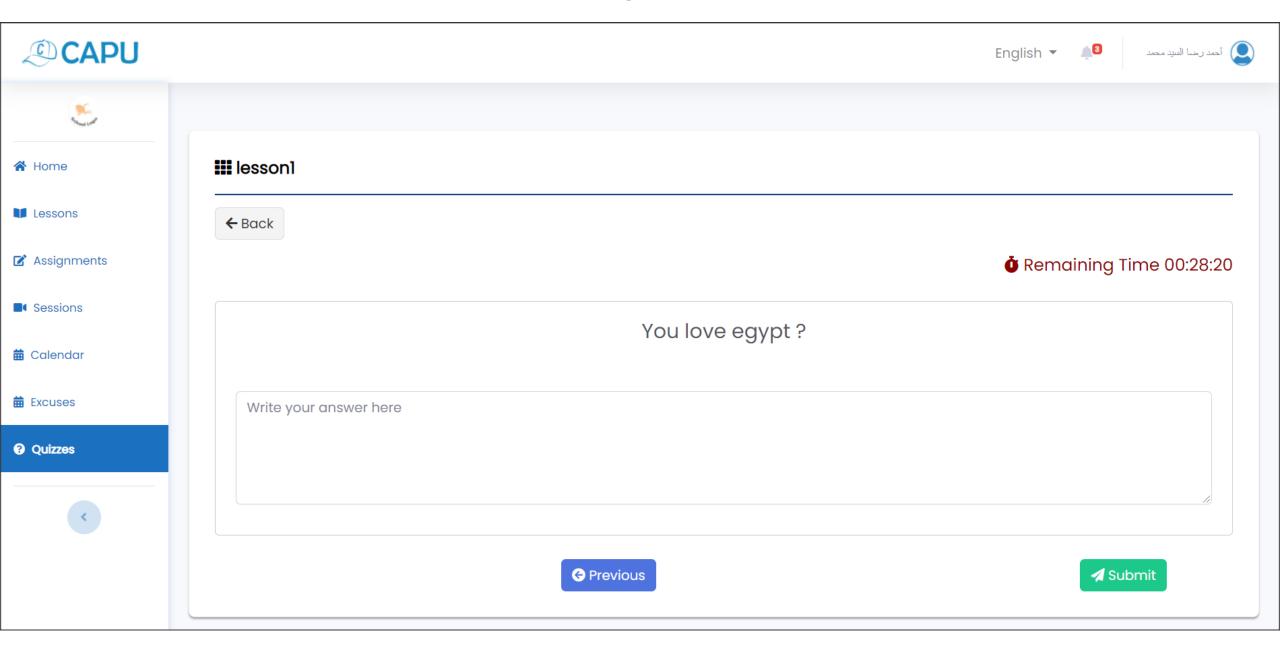

### **Essay Question**

- Multiple question types (MCQ True/False Essay)
- Question bank
- Internet connection detection