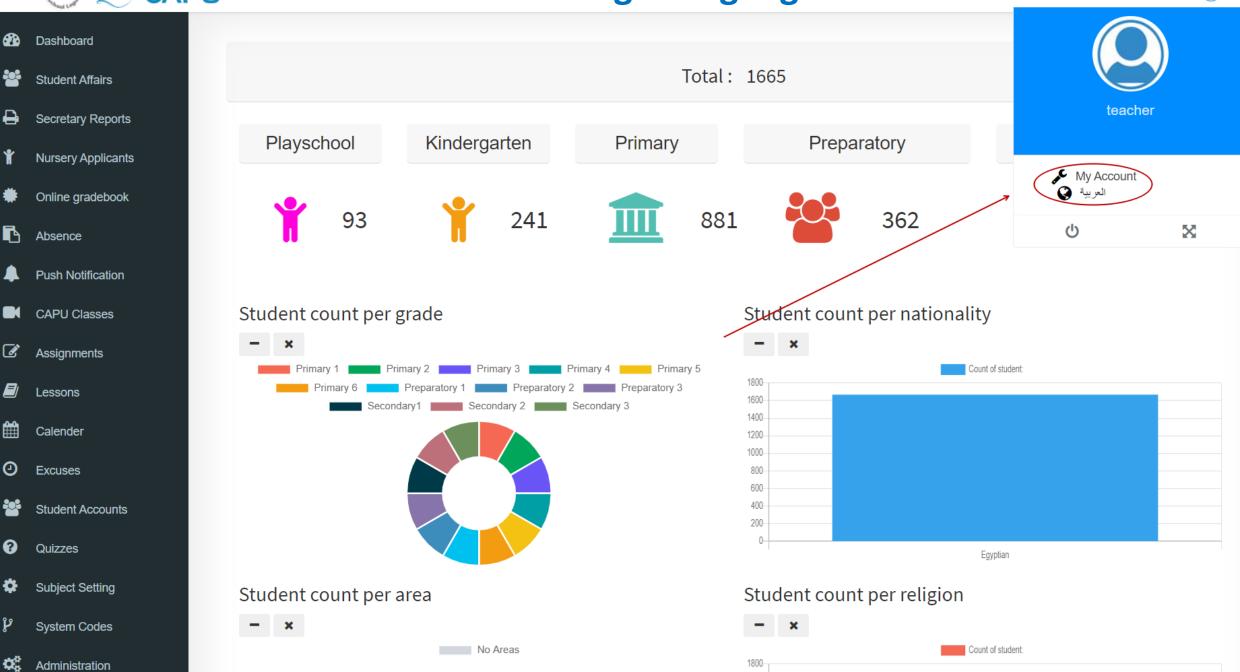

d | Thu | Fri | Sat |
|-----|-----|-----|-----|-----|-----|-----|
| 29  |     |     | 1   | 2   | 3   | 4 ^ |
| 5   | 6   | 7   | 8   | 9   | 10  | 11  |
| 12  | 13  | 14  | 15  | 16  | 17  | 18  |
| 19  | 20  | 21  | 22  | 23  | 24  | 25  |
| 26  | 27  | 28  | 29  | 30  | 1   | 2   |

### **Excuses**





### **Send Excuse**









☆ Home

Lessons

Assignments

Sessions

**a** Calendar

**Excuses** 

Quizzes





### Quizzes









☆ Home

**Lessons** 

Assignments

Sessions

**a** Calendar

**Excuses** 

Quizzes

Creation Date 24 August 10:39 AM



### **MCQ Question**



### **True and False Question**



### **Essay Question**



### **Internet Offline detection**



### **Internet Online detection**







# **Admin Panel**





### **Dashboard**







### **Change Language**





1600

### **Arabic Dashboard**























#### ا 🔳 دروس



#### الاعذار



























#### کی وجبات





















### **Student Classes**



|                   | chool Lag          |  |  |  |  |  |  |  |  |  |
|-------------------|--------------------|--|--|--|--|--|--|--|--|--|
| <b>2</b>          | Dashboard          |  |  |  |  |  |  |  |  |  |
|                   | Student Affairs    |  |  |  |  |  |  |  |  |  |
| O Students        |                    |  |  |  |  |  |  |  |  |  |
| O Student Classes |                    |  |  |  |  |  |  |  |  |  |
| 0                 | Secretary Reports  |  |  |  |  |  |  |  |  |  |
| Ť                 | Nursery Applicants |  |  |  |  |  |  |  |  |  |
| *                 | Online gradebook   |  |  |  |  |  |  |  |