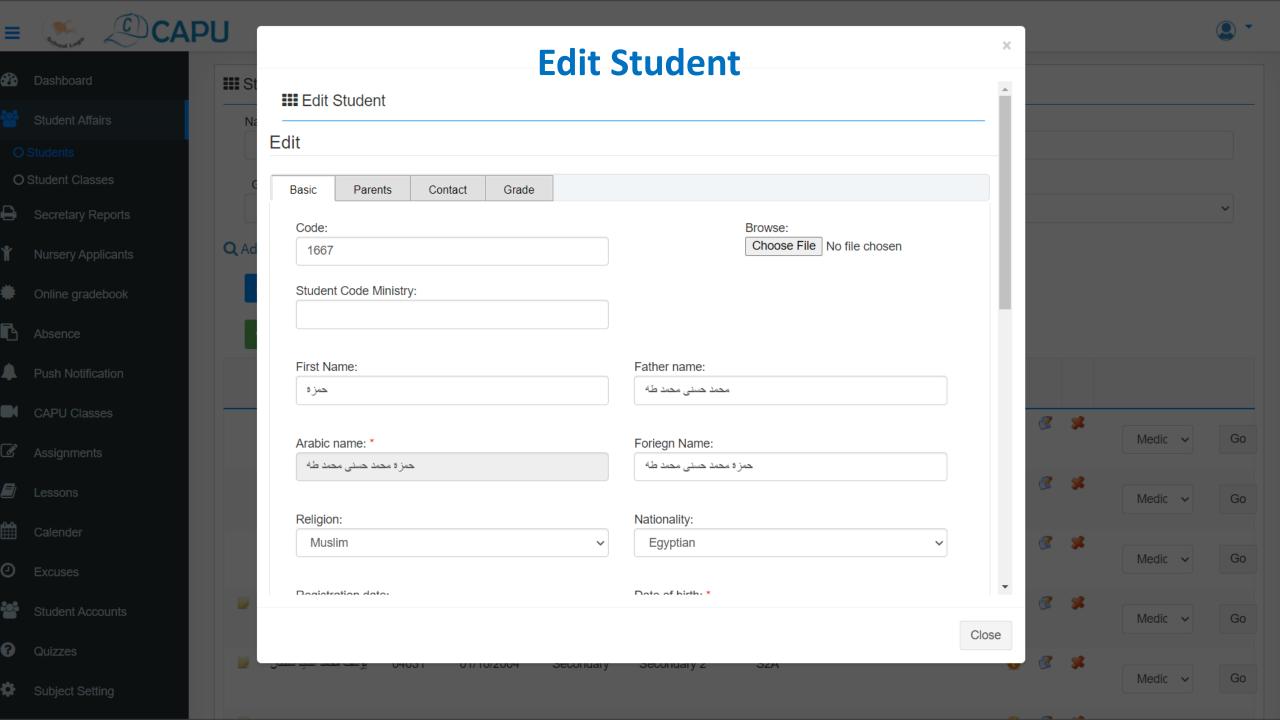

### **Student Classes**

|                   | chool Lag          |  |  |  |  |  |  |  |  |  |
|-------------------|--------------------|--|--|--|--|--|--|--|--|--|
| <b>2</b>          | Dashboard          |  |  |  |  |  |  |  |  |  |
|                   | Student Affairs    |  |  |  |  |  |  |  |  |  |
| O Students        |                    |  |  |  |  |  |  |  |  |  |
| O Student Classes |                    |  |  |  |  |  |  |  |  |  |
| 0                 | Secretary Reports  |  |  |  |  |  |  |  |  |  |
| Ť                 | Nursery Applicants |  |  |  |  |  |  |  |  |  |
| *                 | Online gradebook   |  |  |  |  |  |  |  |  |  |
| ß                 | Absence            |  |  |  |  |  |  |  |  |  |
| •                 | Push Notification  |  |  |  |  |  |  |  |  |  |
|                   | CAPU Classes       |  |  |  |  |  |  |  |  |  |
| Ø                 | Assignments        |  |  |  |  |  |  |  |  |  |
|                   | Lessons            |  |  |  |  |  |  |  |  |  |
| Ħ                 | Calender           |  |  |  |  |  |  |  |  |  |
| 0                 | Excuses            |  |  |  |  |  |  |  |  |  |
|                   | Student Accounts   |  |  |  |  |  |  |  |  |  |
| 8                 | Quizzes            |  |  |  |  |  |  |  |  |  |