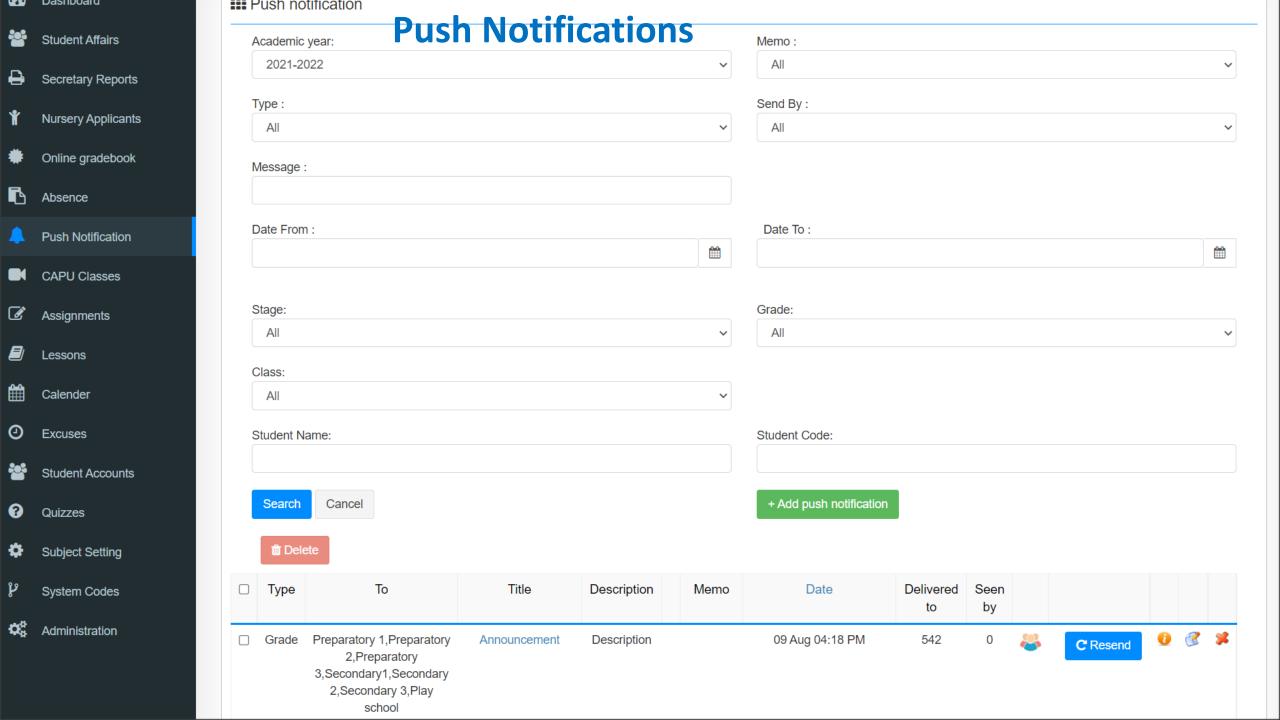

## **Push Notification**

Push notification gives alerts of notifications and events on the spot.