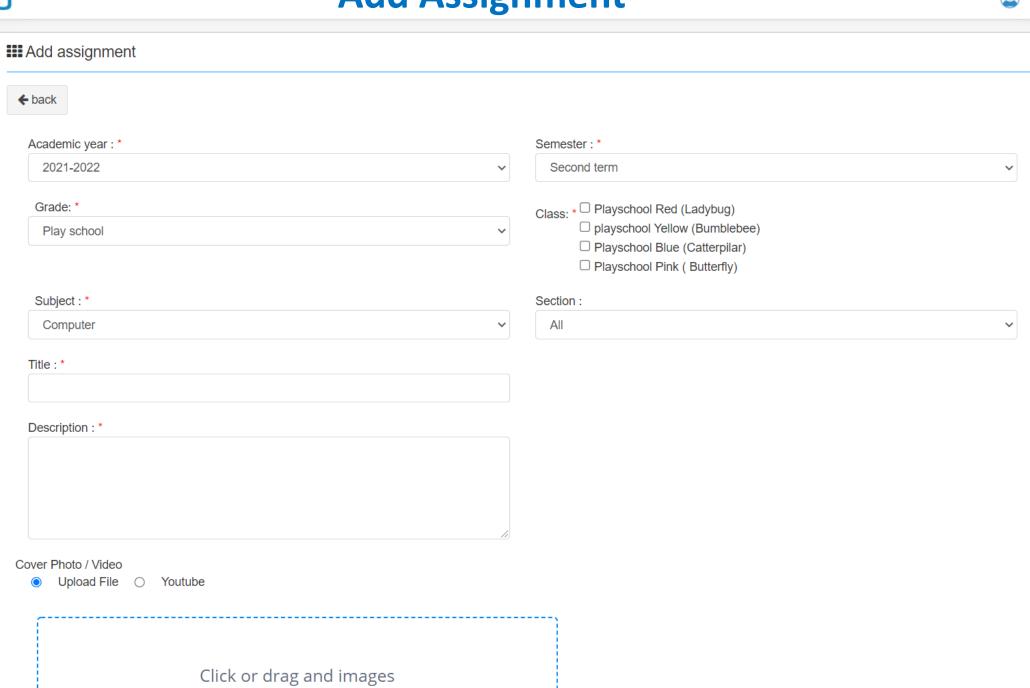

### **Add Assignment**

|              | Mool Low           |
|--------------|--------------------|
| <b>2</b>     | Dashboard          |
|              | Student Affairs    |
| <del>-</del> | Secretary Reports  |
| *            | Nursery Applicants |
| *            | Online gradebook   |
| ß            | Absence            |
| •            | Push Notification  |
|              | CAPU Classes       |
| <b></b>      | Assignments        |
|              | Lessons            |
| <b>#</b>     | Calender           |
| 0            | Excuses            |
|              | Student Accounts   |
| 8            | Quizzes            |
| •            | Subject Setting    |
| ħ            | System Codes       |
| Q.           | Administration     |