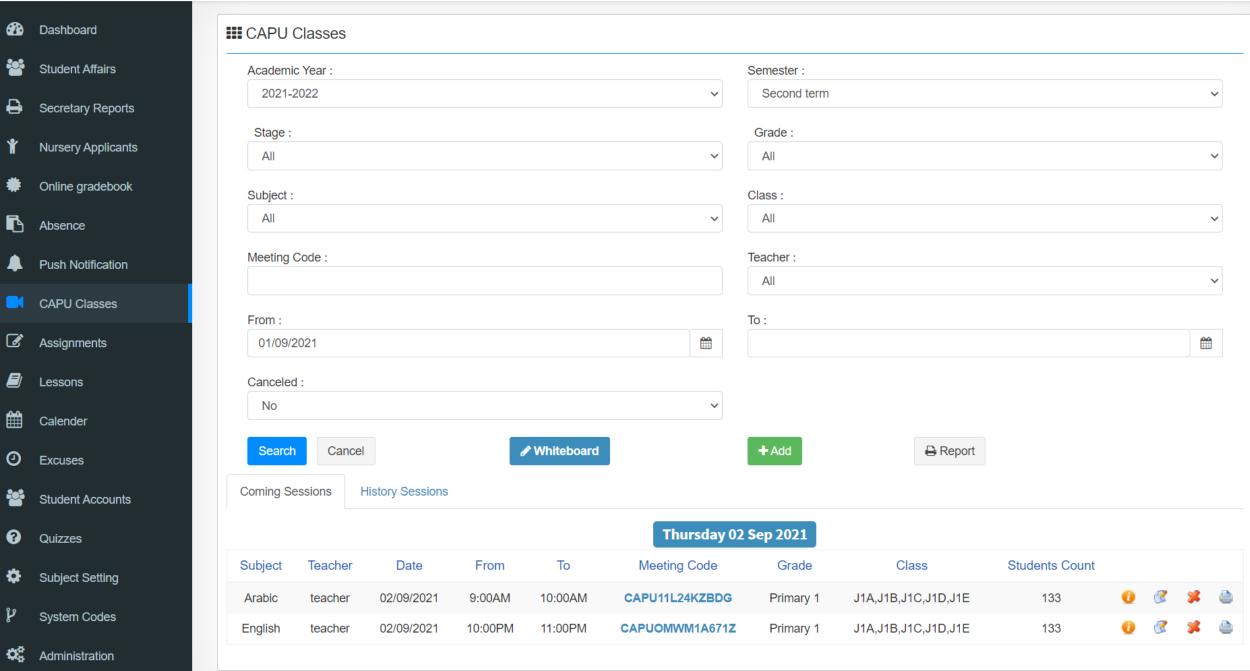

|  |  |  |  |  |  |  |  |  |
| Ħ                 | Calender           |  |  |  |  |  |  |  |  |  |
| 0                 | Excuses            |  |  |  |  |  |  |  |  |  |
|                   | Student Accounts   |  |  |  |  |  |  |  |  |  |
| 8                 | Quizzes            |  |  |  |  |  |  |  |  |  |

| Academic year:   |               |   |
|------------------|---------------|---|
| 2021-2022        |               |   |
| Stage:           | Grade:        |   |
| All              | <b>∨</b> All  |   |
| Class:           | Section:      |   |
| All              | <b>→</b> All  | • |
| Student code:    | Student name: |   |
| Search Cancel    | Save          |   |
| matched results. |               |   |





Absence

CAPU Classes

Student Accounts



### **CAPU Classes**







## **Assignments**







### **Add Assignment**



|              | Mool Low           |
|--------------|--------------------|
| <b>2</b>     | Dashboard          |
|              | Student Affairs    |
| <del>-</del> | Secretary Reports  |
| *            | Nursery Applicants |
| *            | Online gradebook   |
| ß            | Absence            |
| •            | Push Notification  |
|              | CAPU Classes       |
| <b></b>      | Assignments        |
|              | Lessons            |
| <b>#</b>     | Calender           |
| 0            | Excuses            |
|              | Student Accounts   |
| 8            | Quizzes            |
| •            | Subject Setting    |
| ħ            | System Codes       |
| Q.           | Administration     |





### **Edit Assign