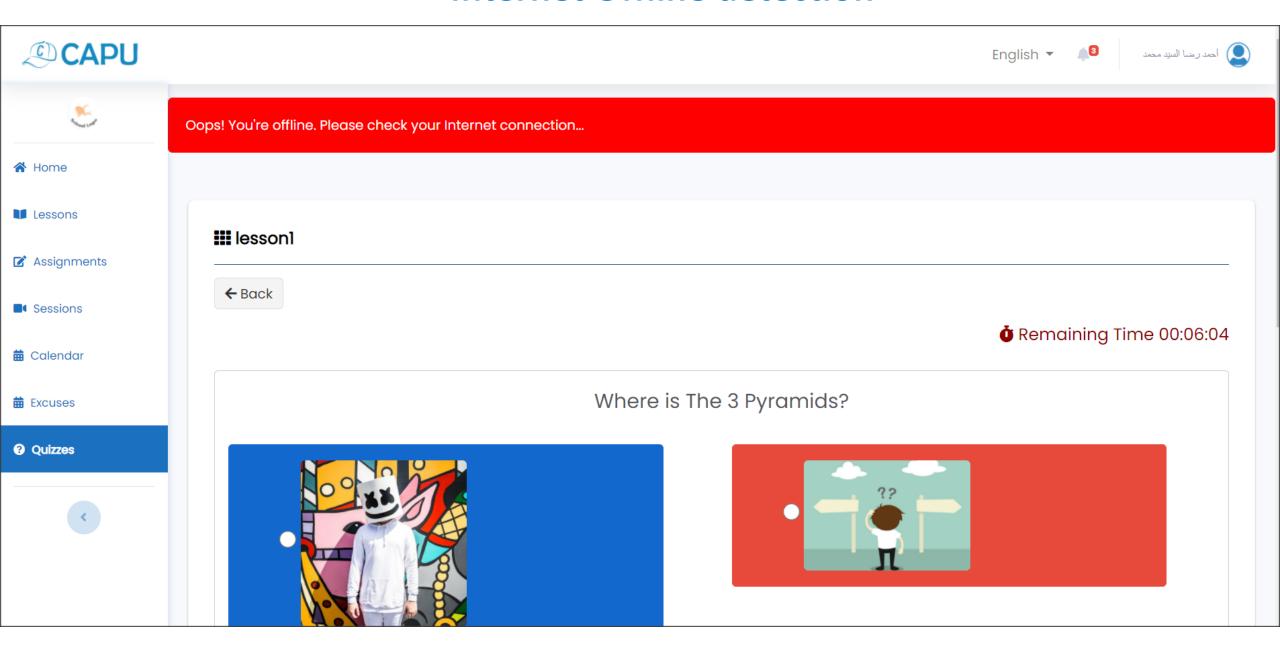

### **Internet Offline detection**

- Multiple question types (MCQ True/False Essay)
- Question bank
- Internet connection detection