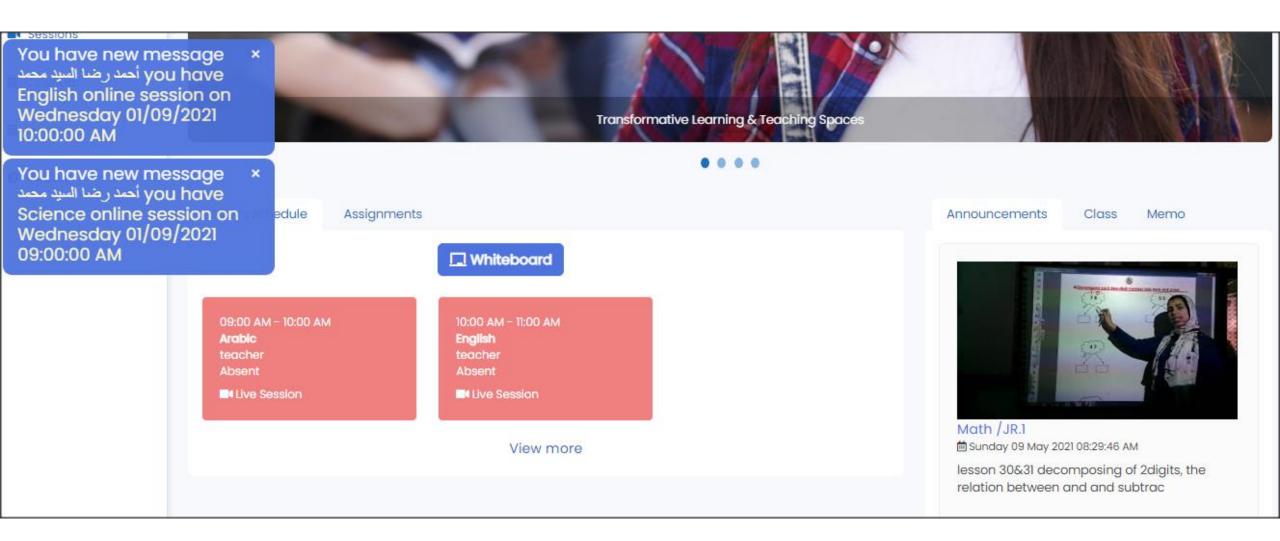

#### **Dashboard**

Announcements

**Lessons** 

Assignments

Sessions

**a** Calendar

**Excuses** 

Quizzes

Assignments

09:00 AM - 10:00 AM Arabic

Live Session

Today's schedule

10:00 AM - 11:00 AM English

View more

Live Session

Math /JR.1 

Joseph 205,21 docomposing of 2 digits the

Class

Memo