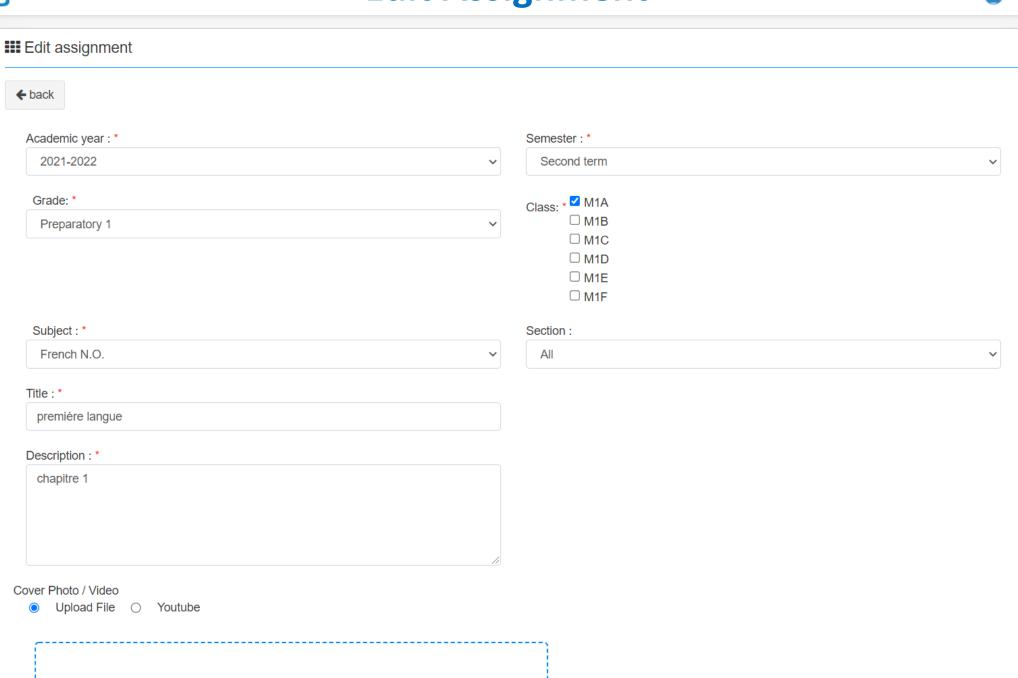

ignments**







### **Add Assignment**



|              | Mool Low           |
|--------------|--------------------|
| <b>2</b>     | Dashboard          |
|              | Student Affairs    |
| <del>-</del> | Secretary Reports  |
| *            | Nursery Applicants |
| *            | Online gradebook   |
| ß            | Absence            |
| •            | Push Notification  |
|              | CAPU Classes       |
| <b></b>      | Assignments        |
|              | Lessons            |
| <b>#</b>     | Calender           |
| 0            | Excuses            |
|              | Student Accounts   |
| 8            | Quizzes            |
| •            | Subject Setting    |
| ħ            | System Codes       |
| Q.           | Administration     |





### **Edit Assignment**









## Quizzes







# **Add Quiz**



|           | Shool Los          |
|-----------|--------------------|
| <b>23</b> | Dashboard          |
|           | Student Affairs    |
| 0         | Secretary Reports  |
| *         | Nursery Applicants |
| *         | Online gradebook   |
| ß         | Absence            |
| •         | Push Notification  |
|           | CAPU Classes       |
| Ø         | Assignments        |
|           | Lessons            |
| ₩         | Calender           |
| 0         | Excuses            |
|           | Student Accounts   |
| 8         | Quizzes            |
| 0         | Quizzes            |
| 0         | Question Bank      |
| *         | Subject Setting    |
| 9.0       |                    |

|                            | Add Qdiz