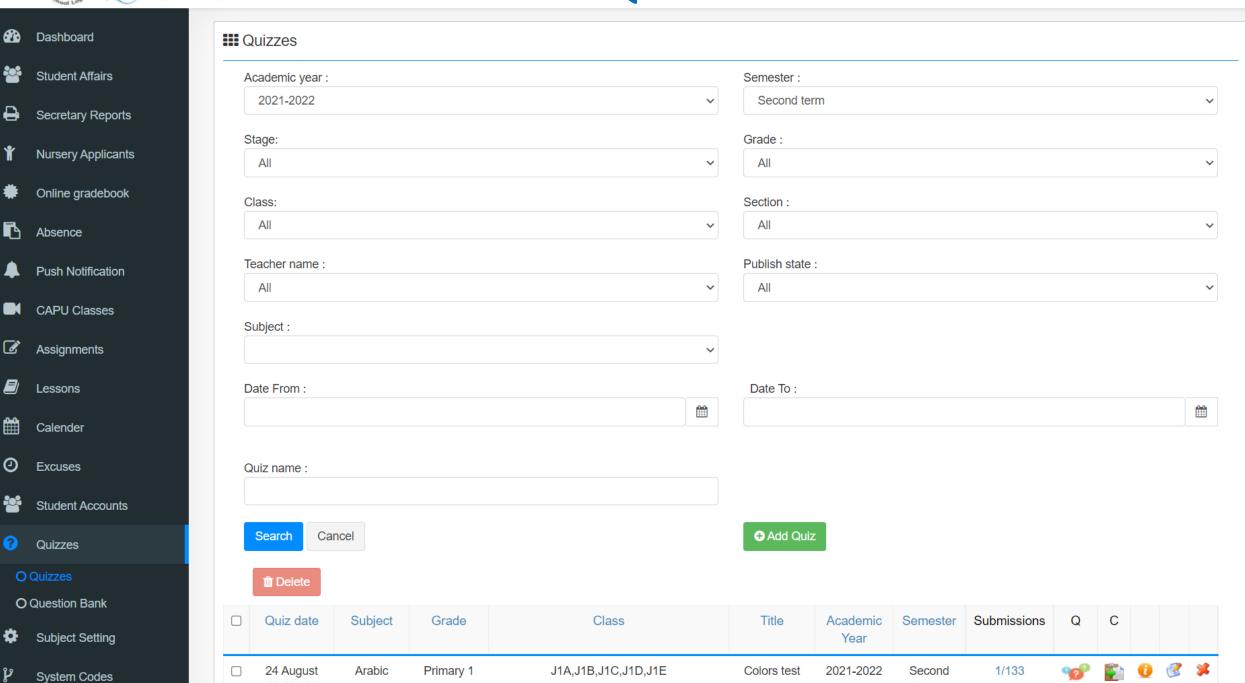

### **Add Assignment**



|              | Mool Low           |
|--------------|--------------------|
| <b>2</b>     | Dashboard          |
|              | Student Affairs    |
| <del>-</del> | Secretary Reports  |
| *            | Nursery Applicants |
| *            | Online gradebook   |
| ß            | Absence            |
| •            | Push Notification  |
|              | CAPU Classes       |
| <b></b>      | Assignments        |
|              | Lessons            |
| <b>#</b>     | Calender           |
| 0            | Excuses            |
|              | Student Accounts   |
| 8            | Quizzes            |
| •            | Subject Setting    |
| ħ            | System Codes       |
| Q.           | Administration     |





### **Edit Assignment**









## Quizzes







# **Add Quiz**



|           | Shool Los          |
|-----------|--------------------|
| <b>23</b> | Dashboard          |
|           | Student Affairs    |
| 0         | Secretary Reports  |
| *         | Nursery Applicants |
| *         | Online gradebook   |
| ß         | Absence            |
| •         | Push Notification  |
|           | CAPU Classes       |
| Ø         | Assignments        |
|           | Lessons            |
| ₩         | Calender           |
| 0         | Excuses            |
|           | Student Accounts   |
| 8         | Quizzes            |
| 0         | Quizzes            |
| 0         | Question Bank      |
| *         | Subject Setting    |
| 9.0       |                    |

|                            | Add Qdiz